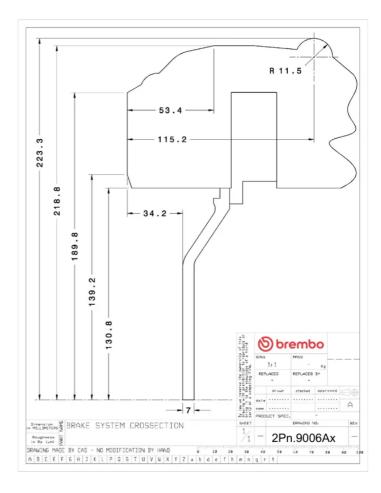

## () brembo

## UPGRADE GT KIT 2P1.9006A\_

The 2P1.9006A\_ GT kit is synonymous with superior performance

Complete braking systems, comprising components derived from the world of motorsports and offering unrivalled levels of technology on the market. They feature aluminium radial-mounted fixed calipers, with opposing pistons. Depending on the type of system and the required performance level, the calipers can either be in two-parts, monoblock or even monoblock machined from solid billet metal. The uprated brake discs can be integral (one-piece) or composite, drilled or slotted.

- Brembo quality
- Safety
- Performance
- Comfort
- Sports driving
- Sporty look

Available in 4 colours

2P1.9006A1

2P1.9006A2

2P1.9006A3 - 2P1.9006A5





## **Technical specifications**





**COMPATIBLE VEHICLES**