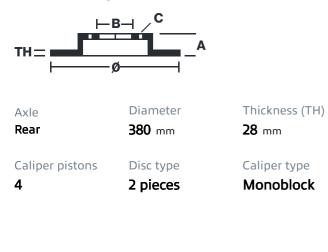

## () brembo

## UPGRADE GT KIT 2P1.9006A\_

The 2P1.9006A\_ GT kit is synonymous with superior performance

Complete braking systems, comprising components derived from the world of motorsports and offering unrivalled levels of technology on the market. They feature aluminium radial-mounted fixed calipers, with opposing pistons. Depending on the type of system and the required performance level, the calipers can either be in two-parts, monoblock or even monoblock machined from solid billet metal. The uprated brake discs can be integral (one-piece) or composite, drilled or slotted.

- Brembo quality
- Safety
- Performance
- Comfort
- Sports driving
- Sporty look

Available in 4 colours

2P1.9006A1

2P1.9006A2

2P1.9006A3 - 2P1.9006A5





## **Technical specifications**





**COMPATIBLE VEHICLES**