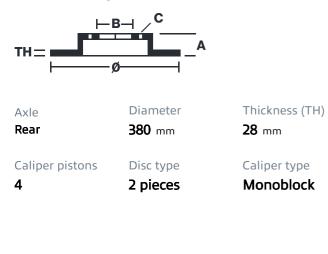

## () brembo

## UPGRADE GT KIT 2P1.9009A\_

The 2P1.9009A\_ GT kit is synonymous with superior performance

Complete braking systems, comprising components derived from the world of motorsports and offering unrivalled levels of technology on the market. They feature aluminium radial-mounted fixed calipers, with opposing pistons. Depending on the type of system and the required performance level, the calipers can either be in two-parts, monoblock or even monoblock machined from solid billet metal. The uprated brake discs can be integral (one-piece) or composite, drilled or slotted.

- Brembo quality
- Safety
- Performance
- Comfort
- Sports driving
- Sporty look

Available in 4 colours

2P1.9009A1

2P1.9009A2

2P1.9009A3

2P1.9009A5





## **Technical specifications**





**COMPATIBLE VEHICLES**