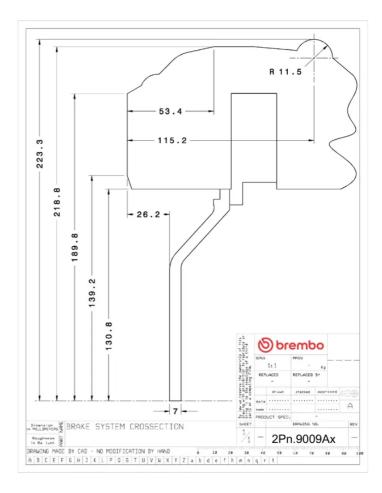

## () brembo

## UPGRADE GT KIT 2P1.9009A\_

The 2P1.9009A\_ GT kit is synonymous with superior performance

Complete braking systems, comprising components derived from the world of motorsports and offering unrivalled levels of technology on the market. They feature aluminium radial-mounted fixed calipers, with opposing pistons. Depending on the type of system and the required performance level, the calipers can either be in two-parts, monoblock or even monoblock machined from solid billet metal. The uprated brake discs can be integral (one-piece) or composite, drilled or slotted.

- Brembo quality
- Safety
- Performance
- Comfort
- Sports driving
- Sporty look

Available in 4 colours

2P1.9009A1

2P1.9009A2

2P1.9009A3

2P1.9009A5





## **Technical specifications**





**COMPATIBLE VEHICLES**