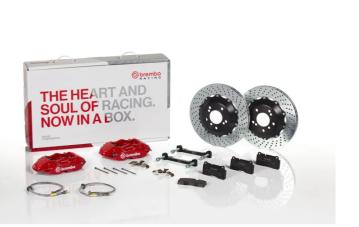

## UPGRADE GT KIT 2P1.9029A\_

The 2P1.9029A\_ GT kit is synonymous with superior performance

Complete braking systems, comprising components derived from the world of motorsports and offering unrivalled levels of technology on the market. They feature aluminium radial-mounted fixed calipers, with opposing pistons. Depending on the type of system and the required performance level, the calipers can either be in two-parts, monoblock or even monoblock machined from solid billet metal. The uprated brake discs can be integral (one-piece) or composite, drilled or slotted.

- Brembo quality
- Safety
- Performance
- Comfort
- Sports driving
- Sporty look

Available in 4 colours

2P1.9029A1

2P1.9029A2

2P1.9029A3 - 2P1.9029A5