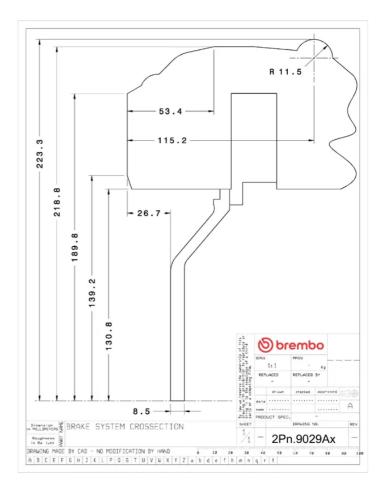

## () brembo

## UPGRADE GT KIT 2P1.9029A\_

The 2P1.9029A\_ GT kit is synonymous with superior performance

Complete braking systems, comprising components derived from the world of motorsports and offering unrivalled levels of technology on the market. They feature aluminium radial-mounted fixed calipers, with opposing pistons. Depending on the type of system and the required performance level, the calipers can either be in two-parts, monoblock or even monoblock machined from solid billet metal. The uprated brake discs can be integral (one-piece) or composite, drilled or slotted.

- Brembo quality
- Safety
- Performance
- Comfort
- Sports driving
- Sporty look

Available in 4 colours

2P1.9029A1

2P1.9029A2

2P1.9029A3 - 2P1.9029A5





## **Technical specifications**





**COMPATIBLE VEHICLES**