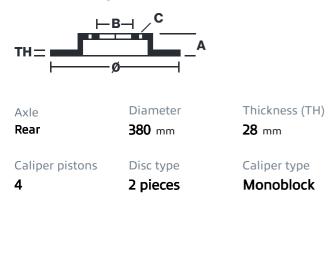

## () brembo

## UPGRADE GT KIT 2P1.9029A\_

The 2P1.9029A\_ GT kit is synonymous with superior performance

Complete braking systems, comprising components derived from the world of motorsports and offering unrivalled levels of technology on the market. They feature aluminium radial-mounted fixed calipers, with opposing pistons. Depending on the type of system and the required performance level, the calipers can either be in two-parts, monoblock or even monoblock machined from solid billet metal. The uprated brake discs can be integral (one-piece) or composite, drilled or slotted.

- Brembo quality
- Safety
- Performance
- Comfort
- Sports driving
- Sporty look

Available in 4 colours

2P1.9029A1

2P1.9029A2

2P1.9029A3 - 2P1.9029A5





## **Technical specifications**





**COMPATIBLE VEHICLES**