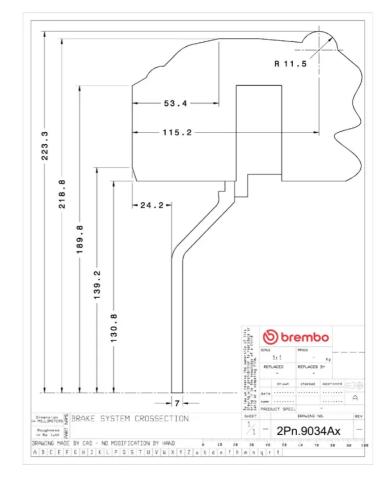

## **Technical specifications**

Axle Diameter Thickness (TH)

**Rear** 380 mm 28 mm

Caliper pistons Disc type Caliper type

4 2 pieces Monoblock

**COMPATIBLE VEHICLES**