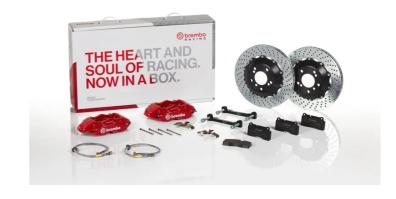

## UPGRADE GT KIT 2P1.9034A\_

## The 2P1.9034A\_ GT kit is synonymous with superior performance

Complete braking systems, comprising components derived from the world of motorsports and offering unrivalled levels of technology on the market. They feature aluminium radial-mounted fixed calipers, with opposing pistons. Depending on the type of system and the required performance level, the calipers can either be in two-parts, monoblock or even monoblock machined from solid billet metal. The uprated brake discs can be integral (one-piece) or composite, drilled or slotted.

## Available in 4 colours

2P1.9034A1

**2**P1.9034A2

2P1.9034A3

) ;

2P1.9034A5