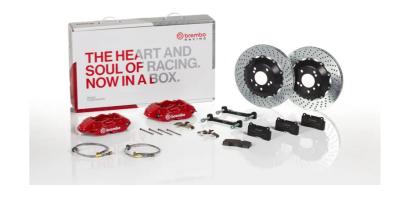

## UPGRADE GT KIT 2P1.9066A\_

## The 2P1.9066A\_ GT kit is synonymous with superior performance

Complete braking systems, comprising components derived from the world of motorsports and offering unrivalled levels of technology on the market. They feature aluminium radial-mounted fixed calipers, with opposing pistons. Depending on the type of system and the required performance level, the calipers can either be in two-parts, monoblock or even monoblock machined from solid billet metal. The uprated brake discs can be integral (one-piece) or composite, drilled or slotted.

- Brembo quality
- ✓ Safety
- Performance
- ✓ Comfort
- Sports driving
- ✓ Sporty look