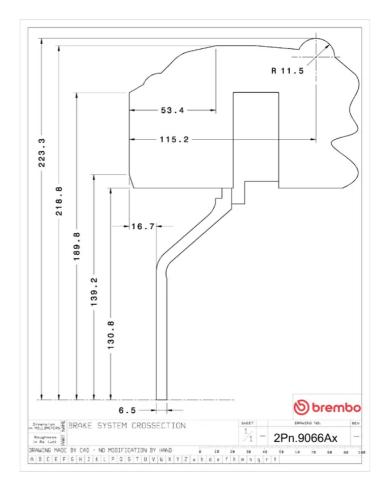

## **Technical specifications**

Axle Diameter Thickness (TH)

**Rear** 380 mm 28 mm

Caliper pistons Disc type Caliper type

4 2 pieces Monoblock

**COMPATIBLE VEHICLES**