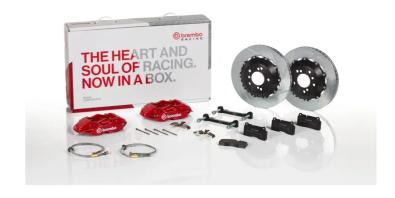

## UPGRADE GT KIT 2P2.8028A\_

## The 2P2.8028A\_ GT kit is synonymous with superior performance

Complete braking systems, comprising components derived from the world of motorsports and offering unrivalled levels of technology on the market. They feature aluminium radial-mounted fixed calipers, with opposing pistons. Depending on the type of system and the required performance level, the calipers can either be in two-parts, monoblock or even monoblock machined from solid billet metal. The uprated brake discs can be integral (one-piece) or composite, drilled or slotted.

## Available in 4 colours

P2.8028A1

P2.8028A2

2P2.8028A3

2P2.8028A5