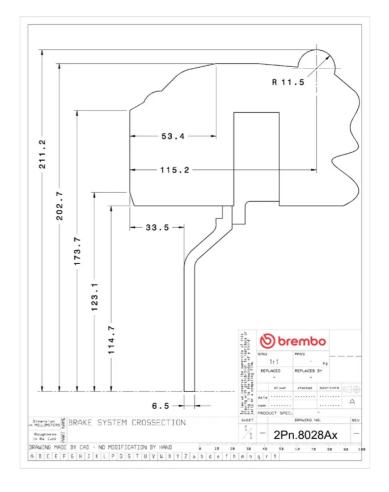

## **Technical specifications**

Axle Diameter Thickness (TH)

**Rear** 345 mm 28 mm

Caliper pistons Disc type Caliper type

4 2 pieces Monoblock

**COMPATIBLE VEHICLES**