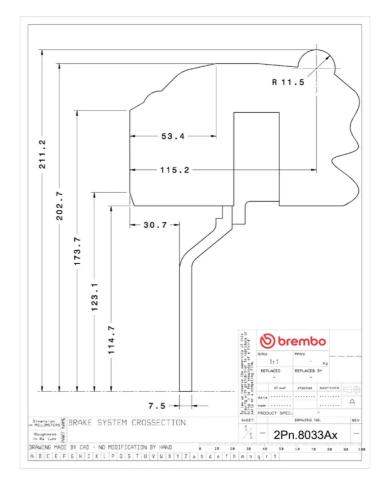

## **Technical specifications**

Axle Diameter Thickness (TH)

**Rear** 345 mm 28 mm

Caliper pistons Disc type Caliper type

4 2 pieces Monoblock

**COMPATIBLE VEHICLES**