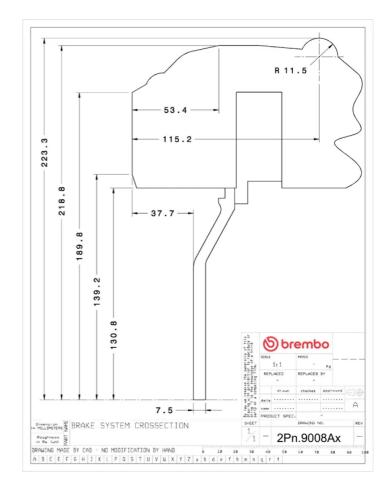

## **Technical specifications**

Axle Diameter Thickness (TH)

**Rear** 380 mm 28 mm

Caliper pistons Disc type Caliper type

4 2 pieces Monoblock

**COMPATIBLE VEHICLES**