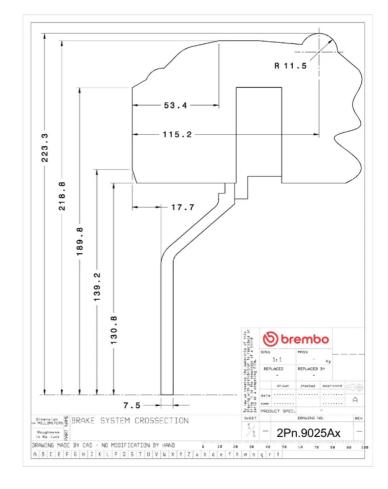

## **Technical specifications**

Axle Diameter Thickness (TH)

**Rear** 380 mm 28 mm

Caliper pistons Disc type Caliper type

4 2 pieces Monoblock

**COMPATIBLE VEHICLES**