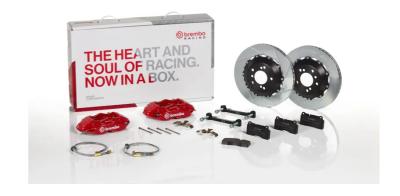

## UPGRADE GT KIT 2P2.9025A\_

## The 2P2.9025A\_ GT kit is synonymous with superior performance

Complete braking systems, comprising components derived from the world of motorsports and offering unrivalled levels of technology on the market. They feature aluminium radial-mounted fixed calipers, with opposing pistons. Depending on the type of system and the required performance level, the calipers can either be in two-parts, monoblock or even monoblock machined from solid billet metal. The uprated brake discs can be integral (one-piece) or composite, drilled or slotted.