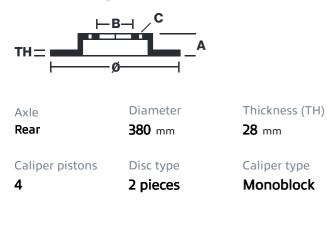

## () brembo

## UPGRADE GT KIT 2P2.9034A\_

The 2P2.9034A\_ GT kit is synonymous with superior performance

Complete braking systems, comprising components derived from the world of motorsports and offering unrivalled levels of technology on the market. They feature aluminium radial-mounted fixed calipers, with opposing pistons. Depending on the type of system and the required performance level, the calipers can either be in two-parts, monoblock or even monoblock machined from solid billet metal. The uprated brake discs can be integral (one-piece) or composite, drilled or slotted.

- Brembo quality
- Safety
- Performance
- Comfort
- Sports driving
- Sporty look

Available in 4 colours

2P2.9034A1

2P2.9034A2

2P2.9034A3 **\_\_\_\_\_** 2P2.9034A5





## **Technical specifications**





**COMPATIBLE VEHICLES**