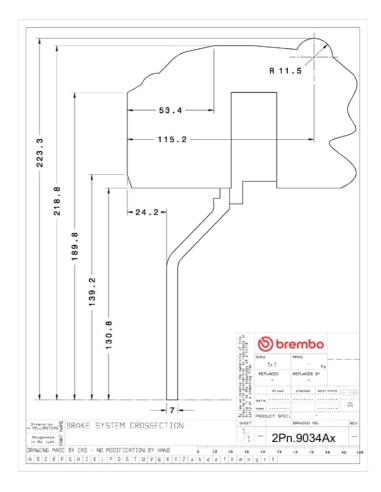

## () brembo

## UPGRADE GT KIT 2P2.9034A\_

The 2P2.9034A\_ GT kit is synonymous with superior performance

Complete braking systems, comprising components derived from the world of motorsports and offering unrivalled levels of technology on the market. They feature aluminium radial-mounted fixed calipers, with opposing pistons. Depending on the type of system and the required performance level, the calipers can either be in two-parts, monoblock or even monoblock machined from solid billet metal. The uprated brake discs can be integral (one-piece) or composite, drilled or slotted.

- Brembo quality
- Safety
- Performance
- Comfort
- Sports driving
- Sporty look

Available in 4 colours

2P2.9034A1

2P2.9034A2

2P2.9034A3 **\_\_\_\_\_** 2P2.9034A5





## **Technical specifications**





**COMPATIBLE VEHICLES**