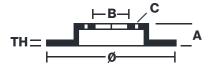

## **Technical specifications**

Axle Diameter Thickness (TH)

**Rear** 380 mm 28 mm

Caliper pistons Disc type Caliper type

4 2 pieces Monoblock

**COMPATIBLE VEHICLES**