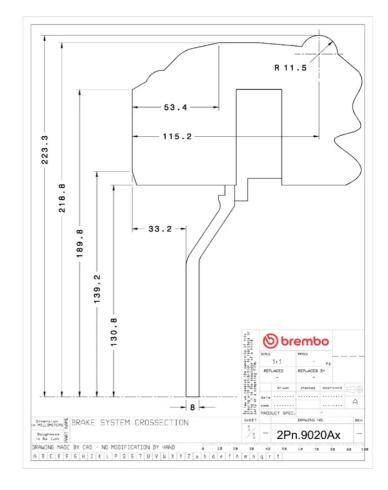

## **Technical specifications**

Axle Diameter Thickness (TH)

**Rear** 380 mm 28 mm

Caliper pistons Disc type Caliper type

4 2 pieces Monoblock

**COMPATIBLE VEHICLES**