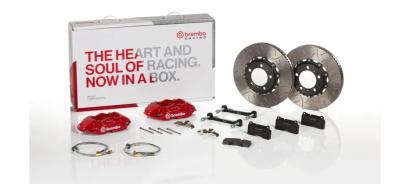

## The 2P3.9020A\_ GT kit is synonymous with superior performance

Complete braking systems, comprising components derived from the world of motorsports and offering unrivalled levels of technology on the market. They feature aluminium radial-mounted fixed calipers, with opposing pistons. Depending on the type of system and the required performance level, the calipers can either be in two-parts, monoblock or even monoblock machined from solid billet metal. The uprated brake discs can be integral (one-piece) or composite, drilled or slotted.

- Brembo quality
- ✓ Safety
- ✓ Performance
- Comfort
- Sports driving
- ✓ Sporty look