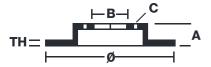

## **Technical specifications**

Axle Diameter Thickness (TH)

**Rear** 380 mm 28 mm

Caliper pistons Disc type Caliper type

4 2 pieces Monoblock

**COMPATIBLE VEHICLES**