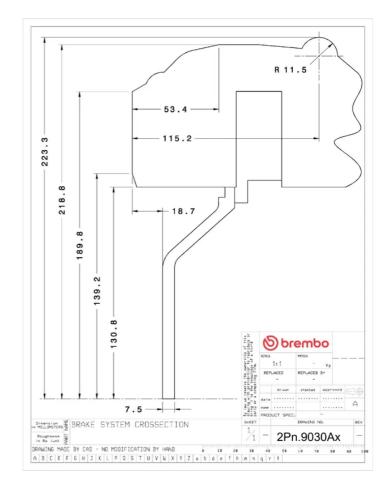

## **Technical specifications**

Axle Diameter Thickness (TH)

**Rear** 380 mm 28 mm

Caliper pistons Disc type Caliper type

4 2 pieces Monoblock

**COMPATIBLE VEHICLES**