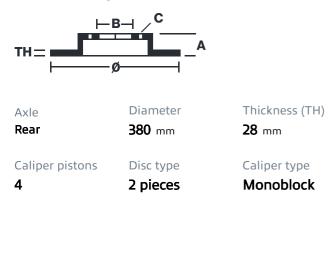

## () brembo

## UPGRADE GT KIT 2P3.9064A\_

The 2P3.9064A\_ GT kit is synonymous with superior performance

Complete braking systems, comprising components derived from the world of motorsports and offering unrivalled levels of technology on the market. They feature aluminium radial-mounted fixed calipers, with opposing pistons. Depending on the type of system and the required performance level, the calipers can either be in two-parts, monoblock or even monoblock machined from solid billet metal. The uprated brake discs can be integral (one-piece) or composite, drilled or slotted.

- Brembo quality
- Safety
- Performance
- Comfort
- Sports driving
- Sporty look

Available in 4 colours

2P3.9064A1

2P3.9064A2

2P3.9064A3 **\_\_\_\_\_** 2P3.9064A5





## **Technical specifications**





**COMPATIBLE VEHICLES**