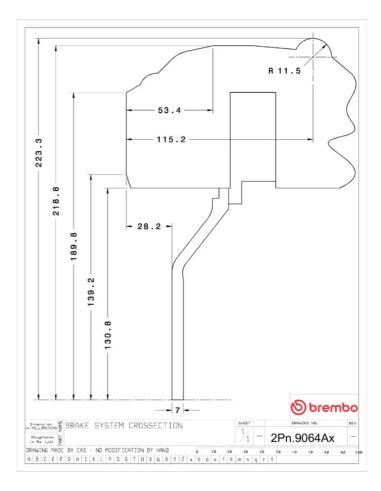

## () brembo

## UPGRADE GT KIT 2P3.9064A\_

The 2P3.9064A\_ GT kit is synonymous with superior performance

Complete braking systems, comprising components derived from the world of motorsports and offering unrivalled levels of technology on the market. They feature aluminium radial-mounted fixed calipers, with opposing pistons. Depending on the type of system and the required performance level, the calipers can either be in two-parts, monoblock or even monoblock machined from solid billet metal. The uprated brake discs can be integral (one-piece) or composite, drilled or slotted.

- Brembo quality
- Safety
- Performance
- Comfort
- Sports driving
- Sporty look

Available in 4 colours

2P3.9064A1

2P3.9064A2

2P3.9064A3 **\_\_\_\_\_** 2P3.9064A5





## **Technical specifications**





**COMPATIBLE VEHICLES**