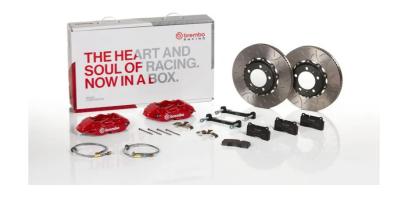

## UPGRADE GT KIT 2P3.9066A\_

## The 2P3.9066A\_ GT kit is synonymous with superior performance

Complete braking systems, comprising components derived from the world of motorsports and offering unrivalled levels of technology on the market. They feature aluminium radial-mounted fixed calipers, with opposing pistons. Depending on the type of system and the required performance level, the calipers can either be in two-parts, monoblock or even monoblock machined from solid billet metal. The uprated brake discs can be integral (one-piece) or composite, drilled or slotted.