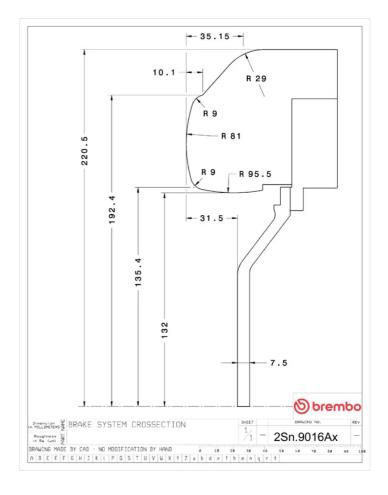

## **Technical specifications**

Axle Diameter Thickness (TH)

**Rear** 380 mm 28 mm

Caliper pistons Disc type Caliper type

4 2 pieces BM monoblock

**COMPATIBLE VEHICLES**