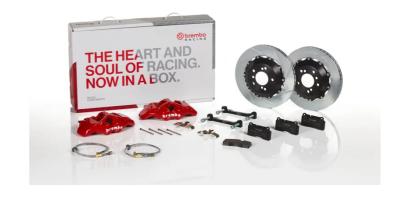

## UPGRADE GT KIT 252.9016A\_

## The 2S2.9016A\_ GT kit is synonymous with superior performance

Complete braking systems, comprising components derived from the world of motorsports and offering unrivalled levels of technology on the market. They feature aluminium radial-mounted fixed calipers, with opposing pistons. Depending on the type of system and the required performance level, the calipers can either be in two-parts, monoblock or even monoblock machined from solid billet metal. The uprated brake discs can be integral (one-piece) or composite, drilled or slotted.

- Brembo quality
- ✓ Safety
- Performance
- ✓ Comfort
- Sports driving
- ✓ Sporty look