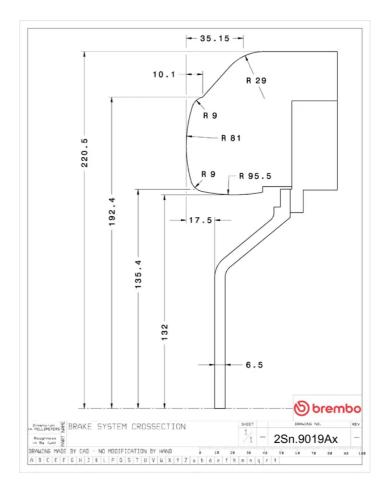

## **Technical specifications**

Axle Diameter Thickness (TH)

**Rear** 380 mm 28 mm

Caliper pistons Disc type Caliper type

4 2 pieces BM monoblock

**COMPATIBLE VEHICLES**