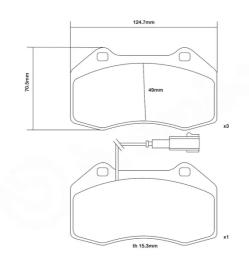

## **Technical specifications**

Width Thickness 125 mm 15 mm

WVA number Axle 24162,24687 Front

EAN code 8020584602102

**COMPATIBLE VEHICLES**