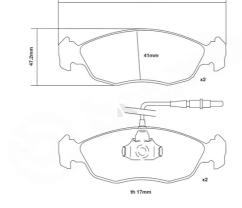

## **Technical specifications**

Width Thickness

**141** mm **17** mm

WVA number Axle 21430,21432 Front

EAN code **8020584602263** 

**COMPATIBLE VEHICLES**