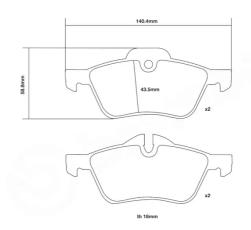

## **Technical specifications**

Width Thickness 140 mm 18 mm

Wear indicator
Prepared for wear indicator

WVA number
Axle
23281,23282
Front

EAN code **8020584602355** 

**COMPATIBLE VEHICLES**