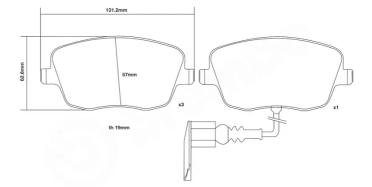

## **Technical specifications**

Width 131 mm Thickness **19** mm

WVA number 23581,23843

Axle Front

EAN code 8020584602454