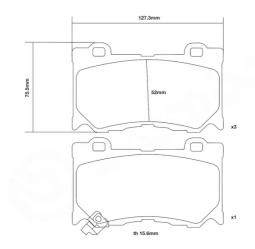

## **Technical specifications**

Width Thickness 127 mm 16 mm

WVA number Axle 24920,24994 Front

EAN code **8020584602584** 

**COMPATIBLE VEHICLES**