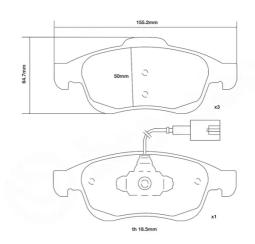

## **Technical specifications**

Width Thickness Height

155 mm 19 mm 58 mm

WVA number Axle 24538,25180 Front

EAN code 8020584602614

**COMPATIBLE VEHICLES**