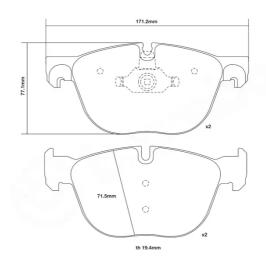

## **Technical specifications**

Width Thickness 170 mm 20 mm

WVA number Axle 24170,24171 Front

EAN code **8020584603543** 

**COMPATIBLE VEHICLES**