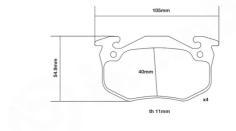

## **Technical specifications**

Width Thickness 105 mm 11 mm

Wear indicator

Prepared for wear indicator

WVA number

Axle

20974

Rear