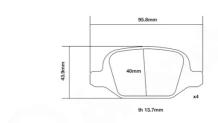

## **Technical specifications**

Width Thickness **96** mm **14** mm

WVA number Axle 23517 Rear

EAN code 8020584602942