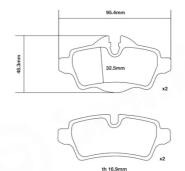

## **Technical specifications**

Width Thickness Height 95 mm 17 mm 48 mm

Wear indicator

Prepared for wear indicator

WVA number

Axle

24289

Rear