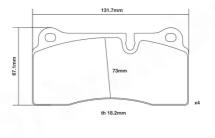

## **Technical specifications**

Thickness

**18** mm

| Wear indicator                 | WVA number | Axle  |
|--------------------------------|------------|-------|
| Prepared for wear<br>indicator | 24261      | Front |