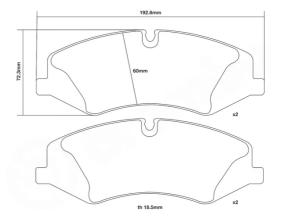

## **Technical specifications**

Width 193 mm Thickness **19** mm

| Prepared for wear<br>indicator | 25021,25022,25203 | Front |
|--------------------------------|-------------------|-------|
| Wear indicator                 | WVA number        | Axle  |