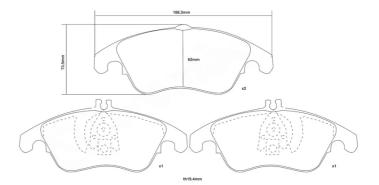

## **Technical specifications**

| Width          | Thickness    | Height       |
|----------------|--------------|--------------|
| <b>188</b> mm  | <b>19</b> mm | <b>73</b> mm |
| Wear indicator | WVA number   | Axle         |

Prepared for wear indicator 24310,24311,24456 Front

8020584603482

EAN code