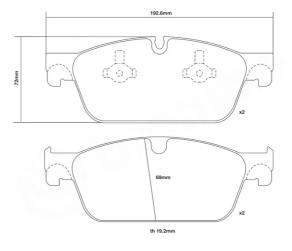

## **Technical specifications**

| Width         | Thickness    |
|---------------|--------------|
| <b>193</b> mm | <b>19</b> mm |

| 19 | mm |  |
|----|----|--|
|    |    |  |

Axle

Front

| Wear indicator                 | WVA number  |
|--------------------------------|-------------|
| Prepared for wear<br>indicator | 25531,25532 |