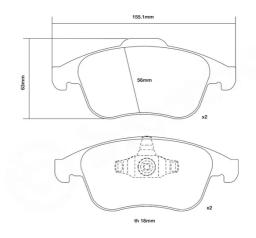

## **Technical specifications**

Width

Thickness

Height

**155** mm

18 mm

**63** mm

WVA number