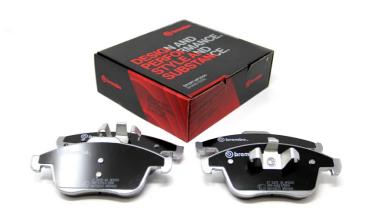

## **SPORT | HP2 BRAKE PADS 07.D435.68**

## The 07.D435.68 brake pad is synonymous with reliability

HP2 brake pads offer outstanding cold performance a good bite, superior fading resistance, and friction stability in all conditions and low dust levels. Thanks to the friction material, they provide significant advantages over their competitors. Designed to be interchangeable with original equipment brake pads (OE), they are approved to ECE-R90.

- ✓ OE-equivalent
- Brembo quality
- ✓ ECE-R90 certificate
- Safety
- Performance
- Comfort
- Sports driving
- Sporty look