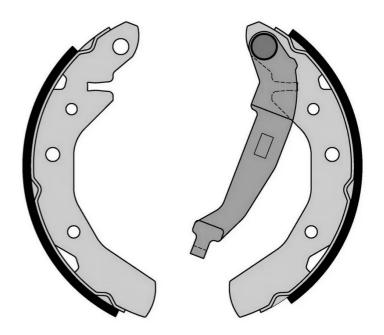

## SHOE S 10 517

## The S 10 517 brake shoe is synonymous with reliability

Brembo brake shoes of original equipment quality guarantee the safe and reliable performance of your drum braking system. All Brembo brake shoes are accompanied by a ECE-R90 homologation certificate.

## **Technical specifications**

| EAN code<br><b>8432509651513</b> | Rear                         | Diameter<br>180 mm                 |
|----------------------------------|------------------------------|------------------------------------|
| Width <b>31</b> mm               | Braking system<br><b>TRW</b> | Parking brake lever With handbrake |