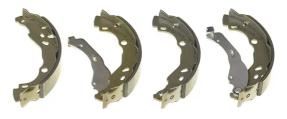

## SHOE S 61 544

The S 61 544 brake shoe is synonymous with reliability

Brembo brake shoes of original equipment quality guarantee the safe and reliable performance of your drum braking system. All Brembo brake shoes are accompanied by a ECE-R90 homologation certificate.

- OE-equivalent
- Brembo quality
- ECE-R90 certificate
- Safety

Width

**39** mm

Durability

## **Technical specifications**

| EAN code      | Rear |
|---------------|------|
| 8432509652107 | Real |
|               |      |

Parking brake lever With handbrake lever

Diameter 203 mm

Web thickness 4 mm