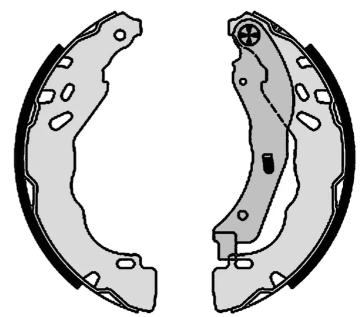

## SHOE S 61 544

The S 61 544 brake shoe is synonymous with reliability

Brembo brake shoes of original equipment quality guarantee the safe and reliable performance of your drum braking system. All Brembo brake shoes are accompanied by a ECE-R90 homologation certificate.

- OE-equivalent
- Brembo quality
- ECE-R90 certificate
- Safety

Width

**39** mm

Durability

## **Technical specifications**

| EAN code      | Rear |
|---------------|------|
| 8432509652107 | Real |
|               |      |

Parking brake lever With handbrake lever

Diameter 203 mm

Web thickness 4 mm