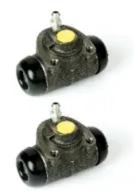

## The H 68 009 shoe kit is synonymous with reliability

The standard Brembo kit is the ideal solution for drum brake maintenance. The kit contains all the components necessary for drum brake maintenance: shoes, brake wheel cylinders, springs, lubricant, and fixing kit.

## **Technical specifications**

| 8020584073650 | Rear | <b>180</b> mm |
|---------------|------|---------------|
| EAN code      | Axle | Diameter      |

Master cylinder Width Type of assembly diameter **32** mm Not pre-assembled **22** mm