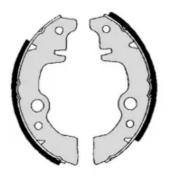

## The H 68 009 shoe kit is synonymous with reliability

The standard Brembo kit is the ideal solution for drum brake maintenance. The kit contains all the components necessary for drum brake maintenance: shoes, brake wheel cylinders, springs, lubricant, and fixing kit.

- ✓ OE-equivalent
- Brembo quality
- ECE-R90 certificate
- ✓ Safety
- Durability
- Quick assembly
- With accessories

## **Technical specifications**

| 8020584073650 | Rear | <b>180</b> mm |
|---------------|------|---------------|
| EAN code      | Axle | Diameter      |

Master cylinder Width Type of assembly diameter **32** mm Not pre-assembled **22** mm