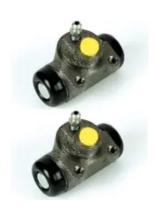

## The H 68 065 shoe kit is synonymous with reliability

The standard Brembo kit is the ideal solution for drum brake maintenance. The kit contains all the components necessary for drum brake maintenance: shoes, brake wheel cylinders, springs, lubricant, and fixing kit.