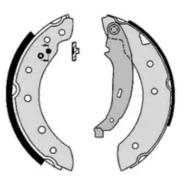

## The H 68 065 shoe kit is synonymous with reliability

The standard Brembo kit is the ideal solution for drum brake maintenance. The kit contains all the components necessary for drum brake maintenance: shoes, brake wheel cylinders, springs, lubricant, and fixing kit.