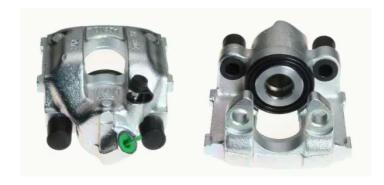

## CALIPER F 06 065

## The F 06 065 caliper is synonymous with reliability

Designed to provide the same performance as new calipers, Brembo remanufactured calipers embody an alternative solution to replacing broken or worn parts with new ones. The brake caliper remanufacturing process involves cleaning and applying a surface treatment to the caliper body, and the renewing of all worn internal components with new ones. The final testing at the end of this process guarantees a Brembo certified product.