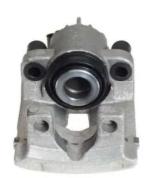

## CALIPER F 06 141

## The F 06 141 caliper is synonymous with reliability

Designed to provide the same performance as new calipers, Brembo remanufactured calipers embody an alternative solution to replacing broken or worn parts with new ones. The brake caliper remanufacturing process involves cleaning and applying a surface treatment to the caliper body, and the renewing of all worn internal components with new ones. The final testing at the end of this process guarantees a Brembo certified product.

## **Technical specifications**

EAN code Axle Diameter
8020584501429 Rear 42 mm

Number of pistons Braking system Position
1 ATE Right