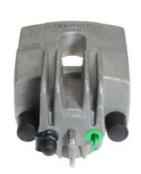

## CALIPER F 06 141

## The F 06 141 caliper is synonymous with reliability

Designed to provide the same performance as new calipers, Brembo remanufactured calipers embody an alternative solution to replacing broken or worn parts with new ones. The brake caliper remanufacturing process involves cleaning and applying a surface treatment to the caliper body, and the renewing of all worn internal components with new ones. The final testing at the end of this process guarantees a Brembo certified product.

## **Technical specifications**

EAN code Axle Diameter
8020584501429 Rear 42 mm

Number of pistons Braking system Position
1 ATE Right