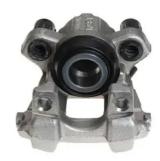

## CALIPER F 06 237

## The F 06 237 caliper is synonymous with reliability

Designed to provide the same performance as new calipers, Brembo remanufactured calipers embody an alternative solution to replacing broken or worn parts with new ones. The brake caliper remanufacturing process involves cleaning and applying a surface treatment to the caliper body, and the renewing of all worn internal components with new ones. The final testing at the end of this process guarantees a Brembo certified product.

## **Technical specifications**

EAN code Axle Diameter
8020584537930 Rear 40 mm

Number of pistons Braking system Position
1 BOSCH Right

**COMPATIBLE VEHICLES** 