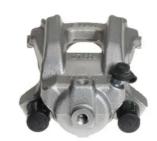

## CALIPER F 06 237

## The F 06 237 caliper is synonymous with reliability

Designed to provide the same performance as new calipers, Brembo remanufactured calipers embody an alternative solution to replacing broken or worn parts with new ones. The brake caliper remanufacturing process involves cleaning and applying a surface treatment to the caliper body, and the renewing of all worn internal components with new ones. The final testing at the end of this process guarantees a Brembo certified product.

## **Technical specifications**

EAN code Axle Diameter
8020584537930 Rear 40 mm

Number of pistons Braking system Position
1 BOSCH Right

**COMPATIBLE VEHICLES** 