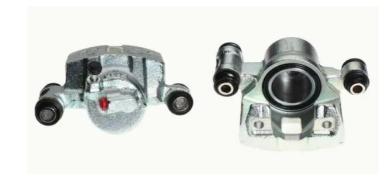

## CALIPER F 16 012

## **Technical specifications**

EAN code Axle Diameter
8020584503096 Front 51 mm

Number of pistons Braking system Position
1 AKEBONO Left

**COMPATIBLE VEHICLES** 