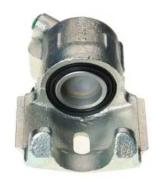

## CALIPER F 24 012

## The F 24 012 caliper is synonymous with reliability

Designed to provide the same performance as new calipers, Brembo remanufactured calipers embody an alternative solution to replacing broken or worn parts with new ones. The brake caliper remanufacturing process involves cleaning and applying a surface treatment to the caliper body, and the renewing of all worn internal components with new ones. The final testing at the end of this process guarantees a Brembo certified product.

## **Technical specifications**

| EAN code          | Axle           | Diameter     |
|-------------------|----------------|--------------|
| 8020584536605     | Front          | <b>48</b> mm |
|                   |                |              |
| Number of pistons | Braking system | Position     |
| 1                 | BENDIX         | Left         |