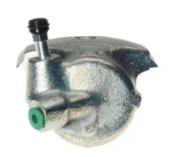

## CALIPER F 24 012

## The F 24 012 caliper is synonymous with reliability

Designed to provide the same performance as new calipers, Brembo remanufactured calipers embody an alternative solution to replacing broken or worn parts with new ones. The brake caliper remanufacturing process involves cleaning and applying a surface treatment to the caliper body, and the renewing of all worn internal components with new ones. The final testing at the end of this process guarantees a Brembo certified product.

## **Technical specifications**

| EAN code          | Axle           | Diameter     |
|-------------------|----------------|--------------|
| 8020584536605     | Front          | <b>48</b> mm |
|                   |                |              |
| Number of pistons | Braking system | Position     |
| 1                 | BENDIX         | Left         |