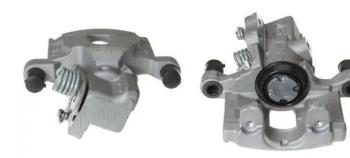

## CALIPER F 28 126

## The F 28 126 caliper is synonymous with reliability

Designed to provide the same performance as new calipers, Brembo remanufactured calipers embody an alternative solution to replacing broken or worn parts with new ones. The brake caliper remanufacturing process involves cleaning and applying a surface treatment to the caliper body, and the renewing of all worn internal components with new ones. The final testing at the end of this process guarantees a Brembo certified product.

## **Technical specifications**

| EAN code          | Axle           | Diameter     |
|-------------------|----------------|--------------|
| 8020584536681     | Rear           | <b>34</b> mm |
| Number of pistons | Braking system | Position     |
| 1                 | ATE            | Left         |