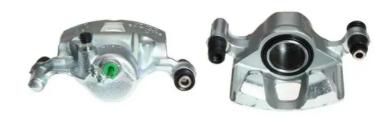

## CALIPER F 30 002

## The F 30 002 caliper is synonymous with reliability

Designed to provide the same performance as new calipers, Brembo remanufactured calipers embody an alternative solution to replacing broken or worn parts with new ones. The brake caliper remanufacturing process involves cleaning and applying a surface treatment to the caliper body, and the renewing of all worn internal components with new ones. The final testing at the end of this process guarantees a Brembo certified product.

## **Technical specifications**

EAN code Axle Diameter
8020584536711 Front 51 mm

Number of pistons Braking system Position
1 MANDO Left

**COMPATIBLE VEHICLES** 