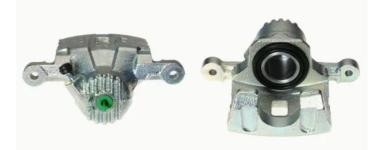

## CALIPER F 30 076

The F 30 076 caliper is synonymous with reliability

Designed to provide the same performance as new calipers, Brembo remanufactured calipers embody an alternative solution to replacing broken or worn parts with new ones. The brake caliper remanufacturing process involves cleaning and applying a surface treatment to the caliper body, and the renewing of all worn internal components with new ones. The final testing at the end of this process guarantees a Brembo certified product.