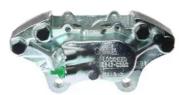

## CALIPER F 44 010

## The F 44 010 caliper is synonymous with reliability

Designed to provide the same performance as new calipers, Brembo remanufactured calipers embody an alternative solution to replacing broken or worn parts with new ones. The brake caliper remanufacturing process involves cleaning and applying a surface treatment to the caliper body, and the renewing of all worn internal components with new ones. The final testing at the end of this process guarantees a Brembo certified product.

## **Technical specifications**

EAN code Axle Diameter
8020584511558 Front 41 mm

Number of pistons Braking system Position
4 AP LOCKHEED Left

**COMPATIBLE VEHICLES** 