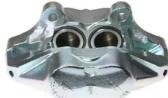

## CALIPER F 44 010

## The F 44 010 caliper is synonymous with reliability

Designed to provide the same performance as new calipers, Brembo remanufactured calipers embody an alternative solution to replacing broken or worn parts with new ones. The brake caliper remanufacturing process involves cleaning and applying a surface treatment to the caliper body, and the renewing of all worn internal components with new ones. The final testing at the end of this process guarantees a Brembo certified product.

## **Technical specifications**

EAN code Axle Diameter
8020584511558 Front 41 mm

Number of pistons Braking system Position
4 AP LOCKHEED Left

**COMPATIBLE VEHICLES** 