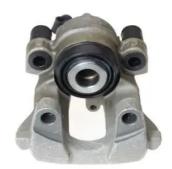

## CALIPER F 50 271

## The F 50 271 caliper is synonymous with reliability

Designed to provide the same performance as new calipers, Brembo remanufactured calipers embody an alternative solution to replacing broken or worn parts with new ones. The brake caliper remanufacturing process involves cleaning and applying a surface treatment to the caliper body, and the renewing of all worn internal components with new ones. The final testing at the end of this process guarantees a Brembo certified product.

## **Technical specifications**

| EAN code          | Axle           | Diameter     |
|-------------------|----------------|--------------|
| 8020584515822     | Rear           | <b>42</b> mm |
| Number of pistons | Braking system | Position     |
| 1                 | ATE            | Right        |