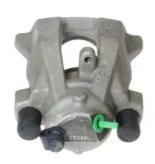

## CALIPER F 50 271

## The F 50 271 caliper is synonymous with reliability

Designed to provide the same performance as new calipers, Brembo remanufactured calipers embody an alternative solution to replacing broken or worn parts with new ones. The brake caliper remanufacturing process involves cleaning and applying a surface treatment to the caliper body, and the renewing of all worn internal components with new ones. The final testing at the end of this process guarantees a Brembo certified product.

## **Technical specifications**

| EAN code          | Axle           | Diameter     |
|-------------------|----------------|--------------|
| 8020584515822     | Rear           | <b>42</b> mm |
| Number of pistons | Braking system | Position     |
| 1                 | ATE            | Right        |