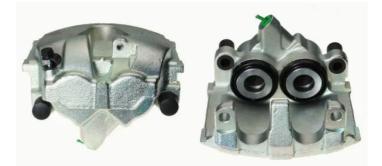

## CALIPER F 50 297

The F 50 297 caliper is synonymous with reliability

Designed to provide the same performance as new calipers, Brembo remanufactured calipers embody an alternative solution to replacing broken or worn parts with new ones. The brake caliper remanufacturing process involves cleaning and applying a surface treatment to the caliper body, and the renewing of all worn internal components with new ones. The final testing at the end of this process guarantees a Brembo certified product.

## **Technical specifications**

| EAN code          | Axle           | Diameter     |
|-------------------|----------------|--------------|
| 8020584516089     | Front          | <b>44</b> mm |
| Number of pistons | Braking system | Position     |
| <b>2</b>          | <b>ATE</b>     | <b>Right</b> |