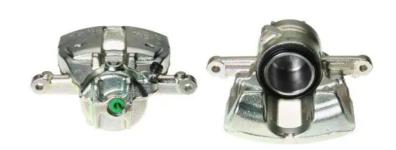

## CALIPER F 54 105

## The F 54 105 caliper is synonymous with reliability

Designed to provide the same performance as new calipers, Brembo remanufactured calipers embody an alternative solution to replacing broken or worn parts with new ones. The brake caliper remanufacturing process involves cleaning and applying a surface treatment to the caliper body, and the renewing of all worn internal components with new ones. The final testing at the end of this process guarantees a Brembo certified product.

## **Technical specifications**

| EAN code          | Axle           | Diameter     |
|-------------------|----------------|--------------|
| 8020584518069     | Front          | <b>54</b> mm |
| Number of pistons | Braking system | Position     |
| 1                 | TRW            | Right        |