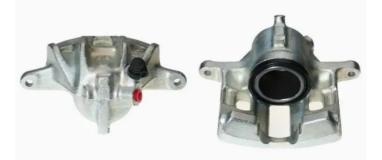

## CALIPER F 61 143

The F 61 143 caliper is synonymous with reliability

Designed to provide the same performance as new calipers, Brembo remanufactured calipers embody an alternative solution to replacing broken or worn parts with new ones. The brake caliper remanufacturing process involves cleaning and applying a surface treatment to the caliper body, and the renewing of all worn internal components with new ones. The final testing at the end of this process guarantees a Brembo certified product.

## **Technical specifications**

| EAN code          | Axle           | Diameter     |
|-------------------|----------------|--------------|
| 8020584523742     | Front          | <b>54</b> mm |
|                   |                |              |
| Number of pistons | Braking system | Position     |
| 1                 | LUCAS          | Right        |