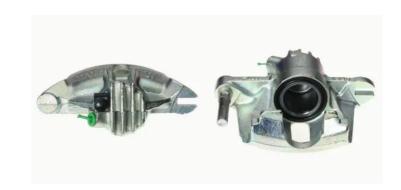

## CALIPER F 61 154

## The F 61 154 caliper is synonymous with reliability

Designed to provide the same performance as new calipers, Brembo remanufactured calipers embody an alternative solution to replacing broken or worn parts with new ones. The brake caliper remanufacturing process involves cleaning and applying a surface treatment to the caliper body, and the renewing of all worn internal components with new ones. The final testing at the end of this process guarantees a Brembo certified product.

## **Technical specifications**

| EAN code          | Axle           | Diameter     |
|-------------------|----------------|--------------|
| 8020584523858     | Front          | <b>48</b> mm |
|                   |                |              |
| Number of pistons | Braking system | Position     |
| 1                 | BOSCH          | Left         |