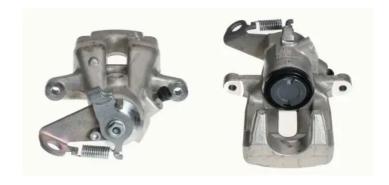

## CALIPER F 61 226

## The F 61 226 caliper is synonymous with reliability

Designed to provide the same performance as new calipers, Brembo remanufactured calipers embody an alternative solution to replacing broken or worn parts with new ones. The brake caliper remanufacturing process involves cleaning and applying a surface treatment to the caliper body, and the renewing of all worn internal components with new ones. The final testing at the end of this process guarantees a Brembo certified product.

## **Technical specifications**

| EAN code          | Axle           | Diameter     |
|-------------------|----------------|--------------|
| 8020584524572     | Rear           | <b>38</b> mm |
| Number of pistons | Braking system | Position     |
| 1                 | TRW            | Left         |